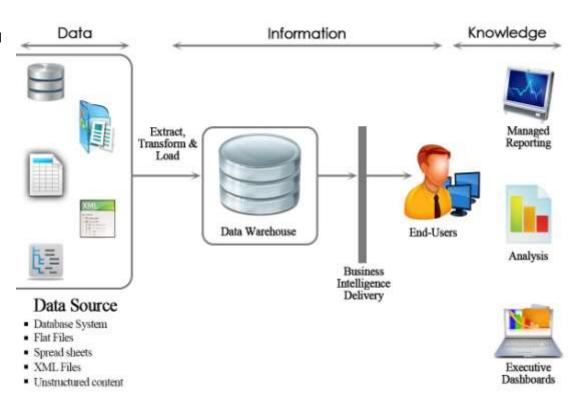

### SAP BI

TETPL OFFERS SAP BI TO PROVIDE ORGANIZATION WITH A FLEXIBLE ROUTE TO SHARING INFORMATION THAT AVAILABLES FOR THE ENTIRE ORGANISATION.

#### **KEY FEATURES:**

INFORMATION AT FINGERTIPS
FASTER AND MODULAR
SCALABLE
DATA RELIABLE
UNIFIED INFORMATION
FLEXIBLE INTEGRATION
DATA DISTRIBUTION
ONLINE/OFFLINE