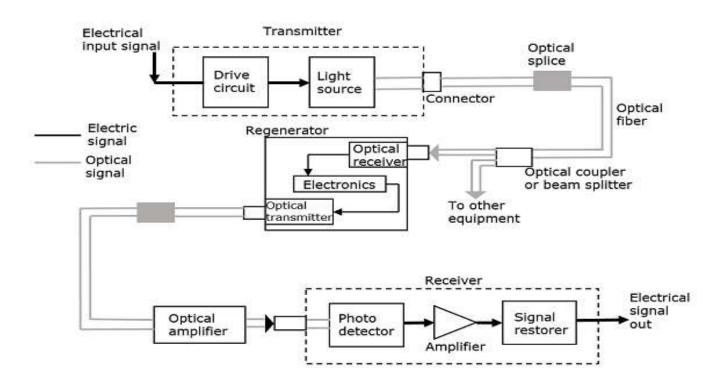

D MITIGATE ROOT CAUSES OF RADIO FREQUENCY INTERFERENCE (RFI), WHICH IMPACT THE PERFORMANCE OF WIRELESS SYSTEMS.

#### **KEY FEATURES:**

RF LINK BUDGET ANALYSIS.
BUILT-IN RF RADIO AND COMPONENT LIBRARIES.
MULTIFIDELITY BEHAVIORAL RADIO MODELS.
BUILT-IN WIRELESS PROPAGATION MODELS.
RF COSITE AND ANTENNA COEXISTENCE ANALYSIS.
AUTOMATED DIAGNOSTICS FOR RAPID ROOT-CAUSE ANALYSIS.



#### RF REPEATERS

RF SIGNAL REPEATERS USE A THREE-PART SYSTEM TO CAPTURE WEAK SIGNAL, AND THEN AMPLIFY, OR REPEAT THAT SIGNAL TO STRENGTHEN IT. THEN THE SIGNAL IS BROADCASTED TO THE AREAS IN A BUILDING OR COMMERCIAL SPACE WHERE SIGNAL IS WEAK.
RF REPEATERS ARE USED IN MANY DIFFERENT INDUSTRIES LIKE GOVERNMENT BUILDINGS, SCHOOLS, STORES, AND OFFICES TO IMPROVE IN-BUILDING CELL SIGNAL.



### **OPTICAL REPEATERS**



### SAP BI

TETPL OFFERS SAP BI TO PROVIDE ORGANIZATION WITH A FLEXIBLE ROUTE TO SHARING INFORMATION THAT AVAILABLES FOR THE ENTIRE ORGANISATION.

#### **KEY FEATURES:**

INFORMATION AT FINGERTIPS
FASTER AND MODULAR
SCALABLE
DATA RELIABLE
UNIFIED INFORMATION
FLEXIBLE INTEGRATION
DATA DISTRIBUTION
ONLINE/OFFLINE



#### **SAP FIORI**

TETPL OFFERS SAP FIORI THE DESIGN LANGUAGE THAT BRINGS GREAT USER EXPERIENCES TO ENTERPRISE APPLICATIONS. BASED ON USER ROLES AND BUSINESS PROCESSES, SAP FIORI SIMPLIFIES DOING BUSINESS.

SAP FIORI ELEMENTS (FORMERLY KNOWN AS SMART TEMPLATES) PROVIDE A FRAMEWORK FOR THE MOST COMMON APPLICATION PATTERNS.

THE APPLICATION TEAM SELECTS THE RELEVANT FLOORPLAN AND ADDS SEMANTIC AND STRUCTURAL DATA USING METADATA ANNOTATIONS. THE FRAMEWORK THEN GENERATES THE APPLI