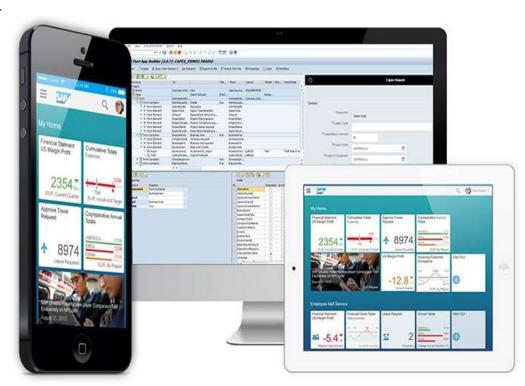

#### **SAP FIORI**

TETPL OFFERS SAP FIORI THE DESIGN LANGUAGE THAT BRINGS GREAT USER EXPERIENCES TO ENTERPRISE APPLICATIONS. BASED ON USER ROLES AND BUSINESS PROCESSES, SAP FIORI SIMPLIFIES DOING BUSINESS.

SAP FIORI ELEMENTS (FORMERLY KNOWN AS SMART TEMPLATES) PROVIDE A FRAMEWORK FOR THE MOST COMMON APPLICATION PATTERNS.

THE APPLICATION TEAM SELECTS THE RELEVANT FLOORPLAN AND ADDS SEMANTIC AND STRUCTURAL DATA USING METADATA ANNOTATIONS. THE FRAMEWORK THEN GENERATES THE APPLICATION SCREEN.

SAP FIORI ELEMENTS ENSURE DESIGN CONSISTENCY AND COMPLIANCE WITH THE LATEST DESIGN GUIDELINES, WHILE REDUCING THE AMOUNT OF FRONTEND CODE NEEDED TO BUILD SAP FIORI APPS.