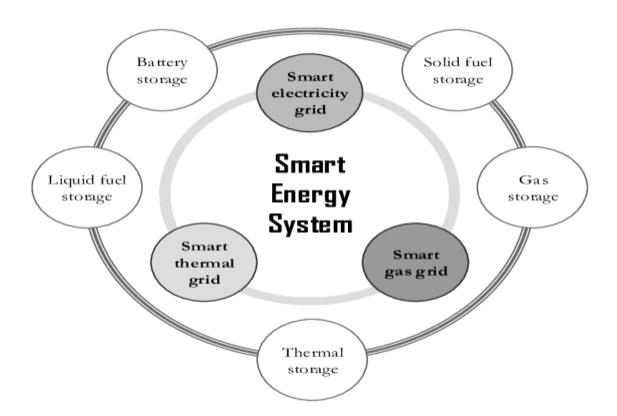

### **SMART ENERGY**

#### TETPL SMART ENERGY SYSTEM FEATURES **INVOLVES**:

- ✓ SMART ENERGY FOR HOME
- **✓ SMART ENERGY FOR BUSINESS**
- **✓ RENEWABLE ENERGY**
- **✓ ENVIRONMENT BENEFITS**