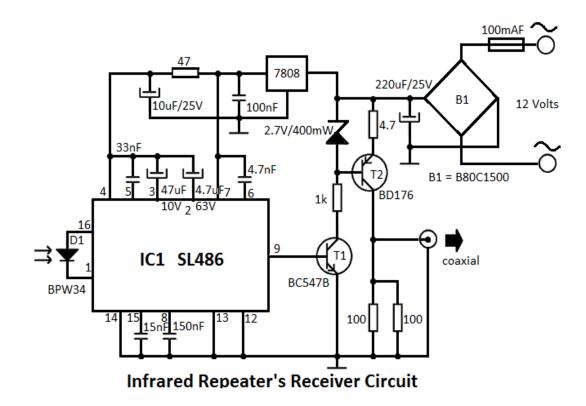

#### RF REPEATERS

RF SIGNAL REPEATERS USE A THREE-PART SYSTEM TO CAPTURE WEAK SIGNAL, AND THEN AMPLIFY, OR REPEAT THAT SIGNAL TO STRENGTHEN IT. THEN THE SIGNAL IS BROADCASTED TO THE AREAS IN A BUILDING OR COMMERCIAL SPACE WHERE SIGNAL IS WEAK.
RF REPEATERS ARE USED IN MANY DIFFERENT INDUSTRIES LIKE GOVERNMENT BUILDINGS, SCHOOLS, STORES, AND OFFICES TO IMPROVE IN-BUILDING CELL SIGNAL.