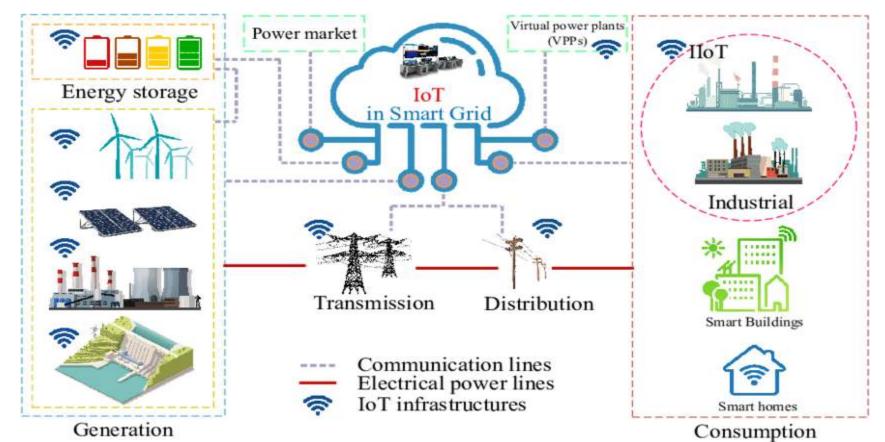

## **IOT GRID**

### **HOT**

TETPL INDUSTRIAL INTERNET OF THINGS (IIOT) TAKES NETWORKED SENSORS AND INTELLIGENT DEVICES AND PUTS THOSE TECHNOLOGIES TO USE DIRECTLY ON THE MANUFACTURING FLOOR, COLLECTING DATA TO DRIVE ARTIFICIAL INTELLIGENCE AND PREDICTIVE ANALYTICS.

TETPL IIOT, IS DRIVING UNPRECEDENTED DISRUPTION IN AN INDUSTRY THAT HAS STRUGGLED IN RECENT YEARS DUE TO TALENT SHORTAGES, AND THIS OFFERS HOPE FOR THE INDUSTRY'S FUTURE.

WE CAN TRANSFORM TRADITIONAL, LINEAR MANUFACTURING SUPPLY CHAINS INTO DYNAMIC, INTERCONNECTED SYSTEMS—A DIGITAL SUPPLY NETWORK (DSN)—THAT CAN MORE READILY INCORPORATE ECOSYSTEM PARTNERS.