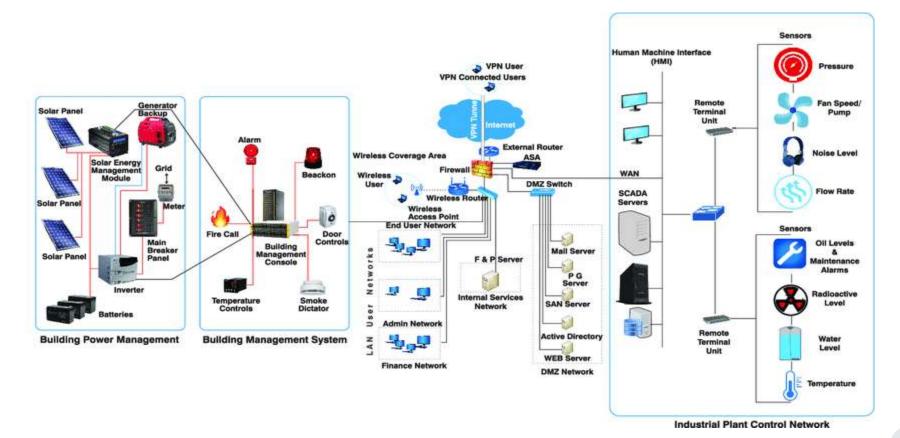

#### **IOT Excellence Center**

Industrial companies face pressing challenges that require IIoT solutions. To address a wide range of manufacturing, service, and engineering use cases, PTC has spent years innovating the Technoriya eTechnology IIoT platform.

Technoriya eTechnology simultaneously removes the technical barriers to IIoT implementation, while emphasizing practical solutions that quickly return value.

From remote monitoring and service to workforce efficiency and asset optimization, Technoriya eTechnology solves common challenges across different industries.

Because building IIoT solutions is often cited as a pain point, Technoriya eTechnology is designed to reduce these barriers.